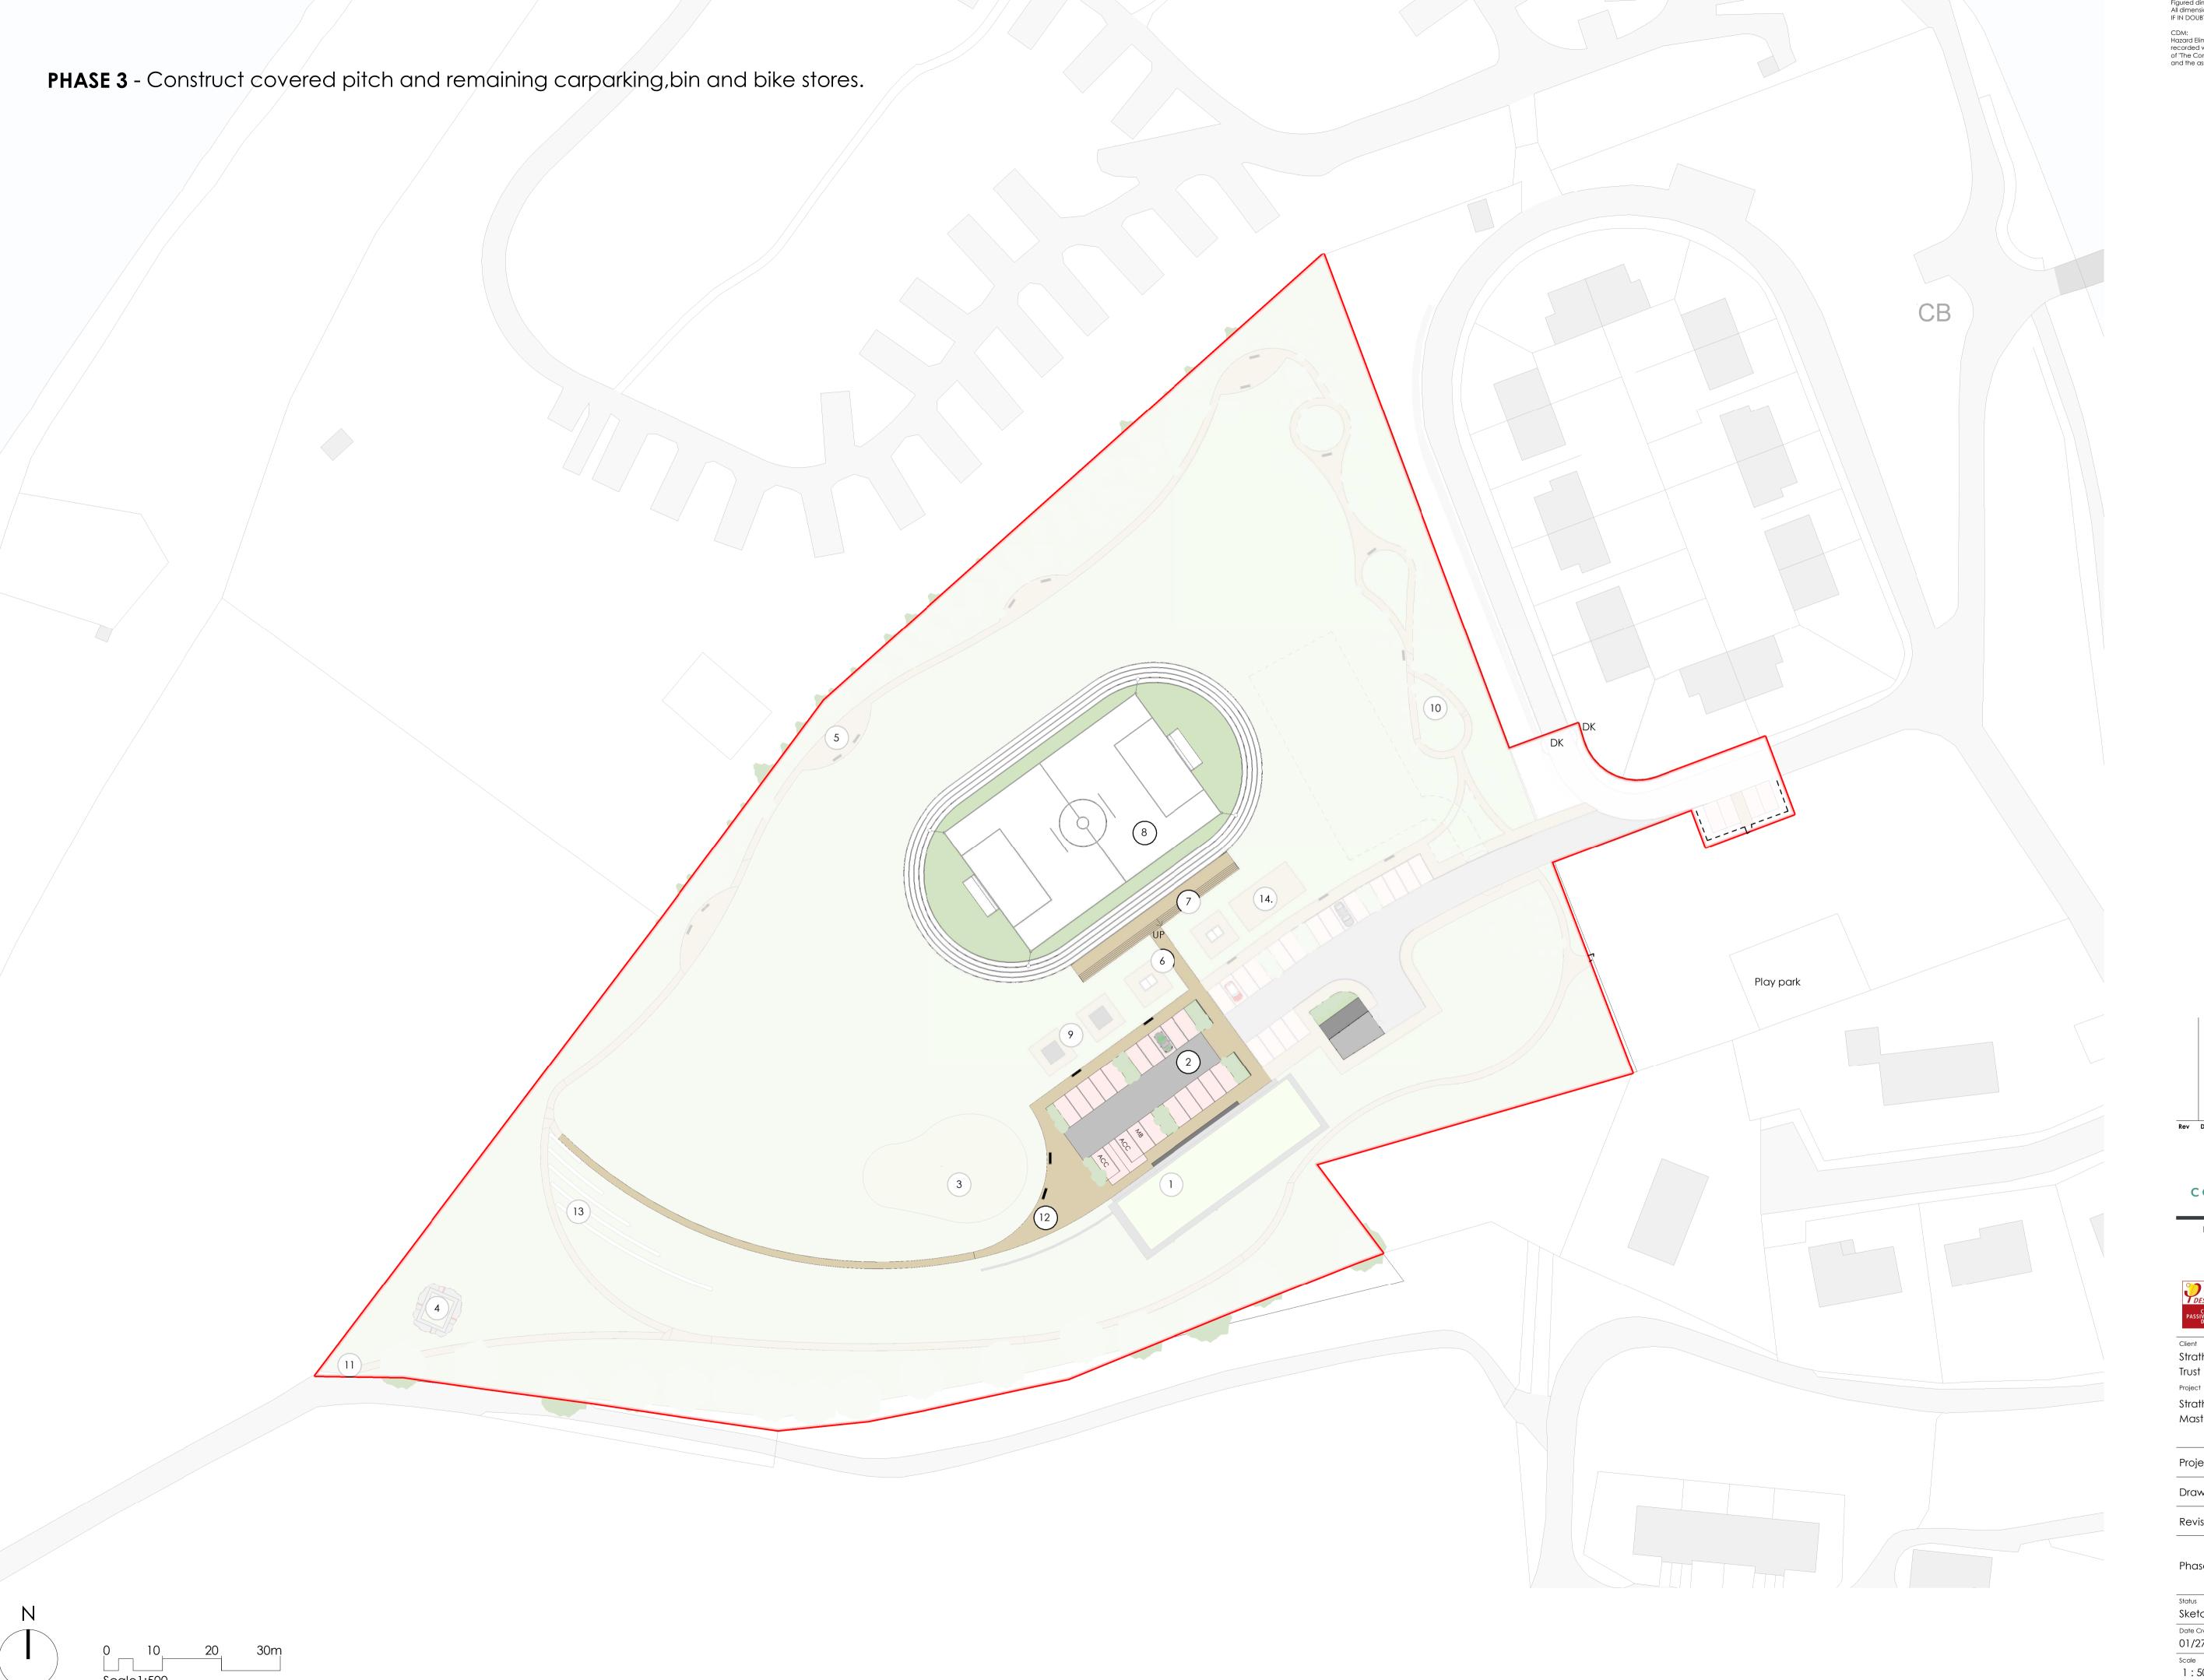

## COLIN ARMSTRONG ARCHITECTS

Lyle House, Fairways Business Park, Inverness IV2 6AA

T : 01463 712 288 W : www.colinarmstrong.com

Stratherrick and Foyers Community
Trust Stratherrick and Foyers Community

Masterplan

| Project No. | 1863   |
|-------------|--------|
| Drawing No. | 90_105 |
| Revision    |        |

Phase 3

| Status<br>Sketch      |               |
|-----------------------|---------------|
| Date Created 01/27/23 | Drawn by      |
| Scale<br>1:500        | Sheet<br>@ A1 |

CDM:
Hazard Elimination & Risk Reduction has been undertaken and recorded where appropriate, in accordance with the requirements of "The Construction (Design and Management) Regulations 2015" and the associated "Industry Guidance for Designers"