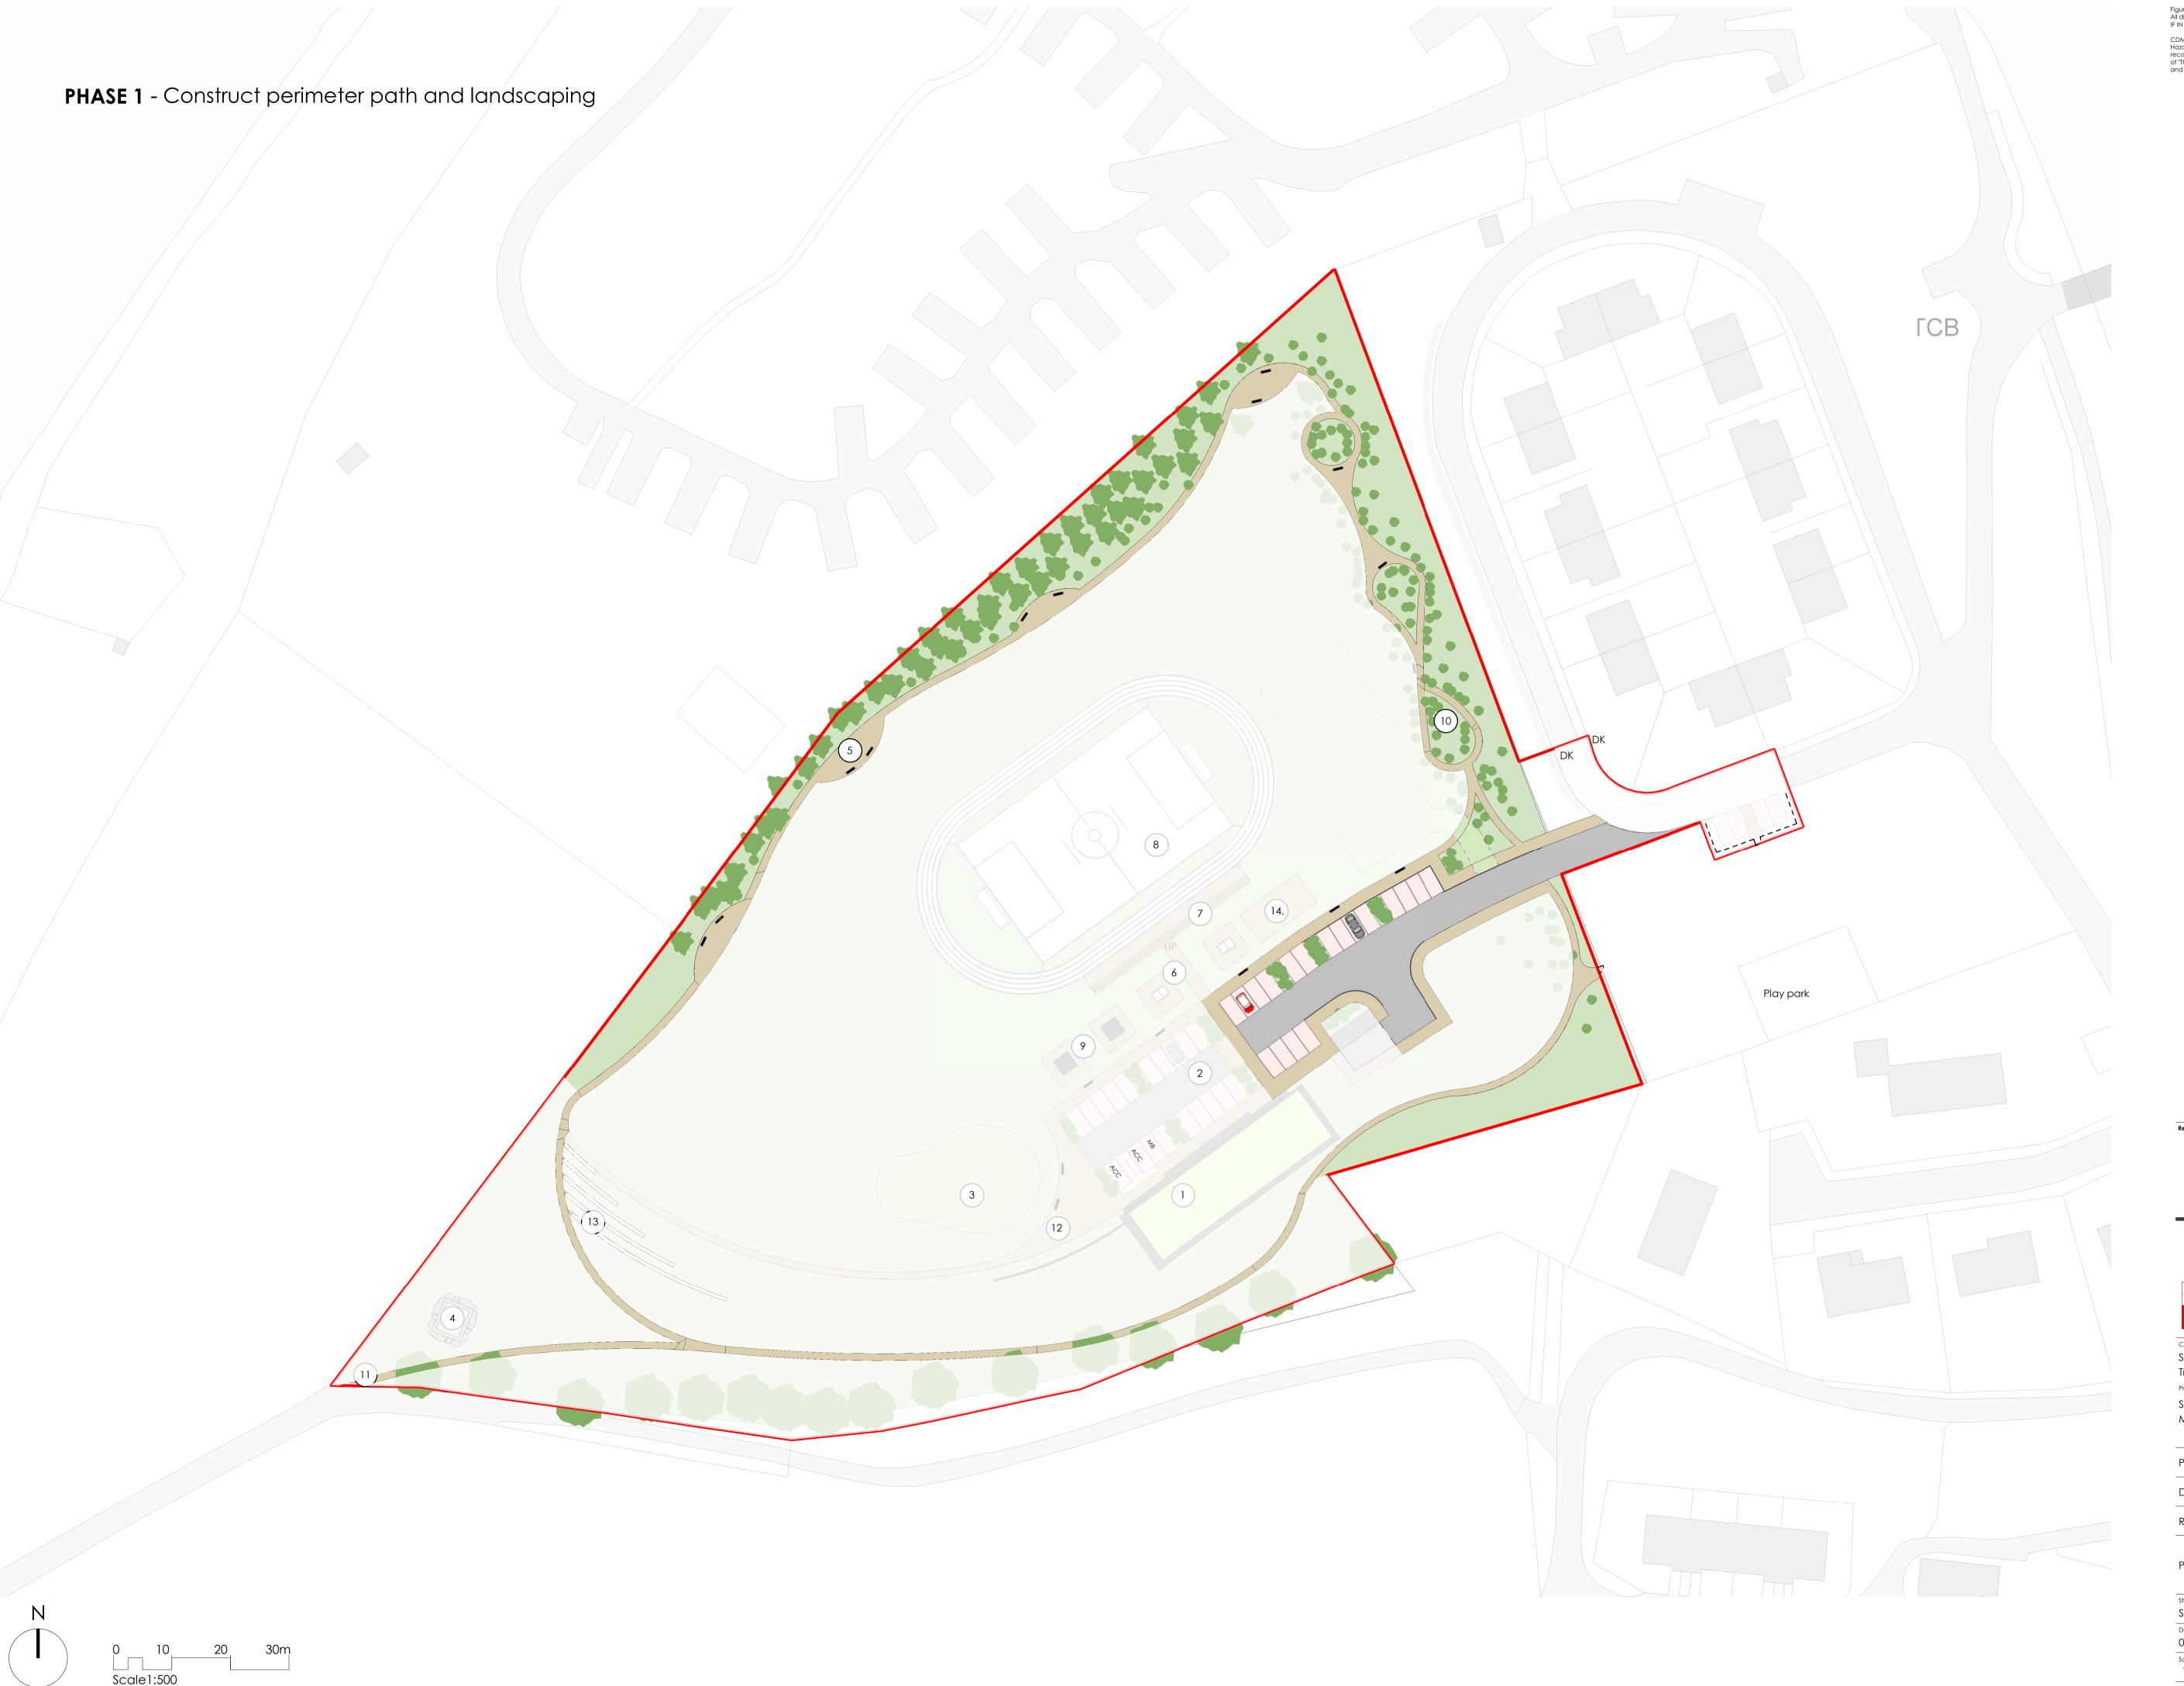

## COLIN ARMSTRONG ARCHITECTS

Lyle House, Fairways Business Park, Inverness IV2 6AA

Stratherrick and Foyers Community Masterplan

Project No.

| Drawing No. | 90_1 |
|-------------|------|
| Revision    |      |

Phase 2

| Status       |          |
|--------------|----------|
| Sketch       |          |
| Date Created | Drawn by |
| 01/27/23     | RG       |
| Scale        | Sheet    |
| 1:500        | @ A1     |

CDM:
Hazard Elimination & Risk Reduction has been undertaken and recorded where appropriate, in accordance with the requirements of "The Construction (Design and Management) Regulations 2015" and the associated "Industry Guidance for Designers"