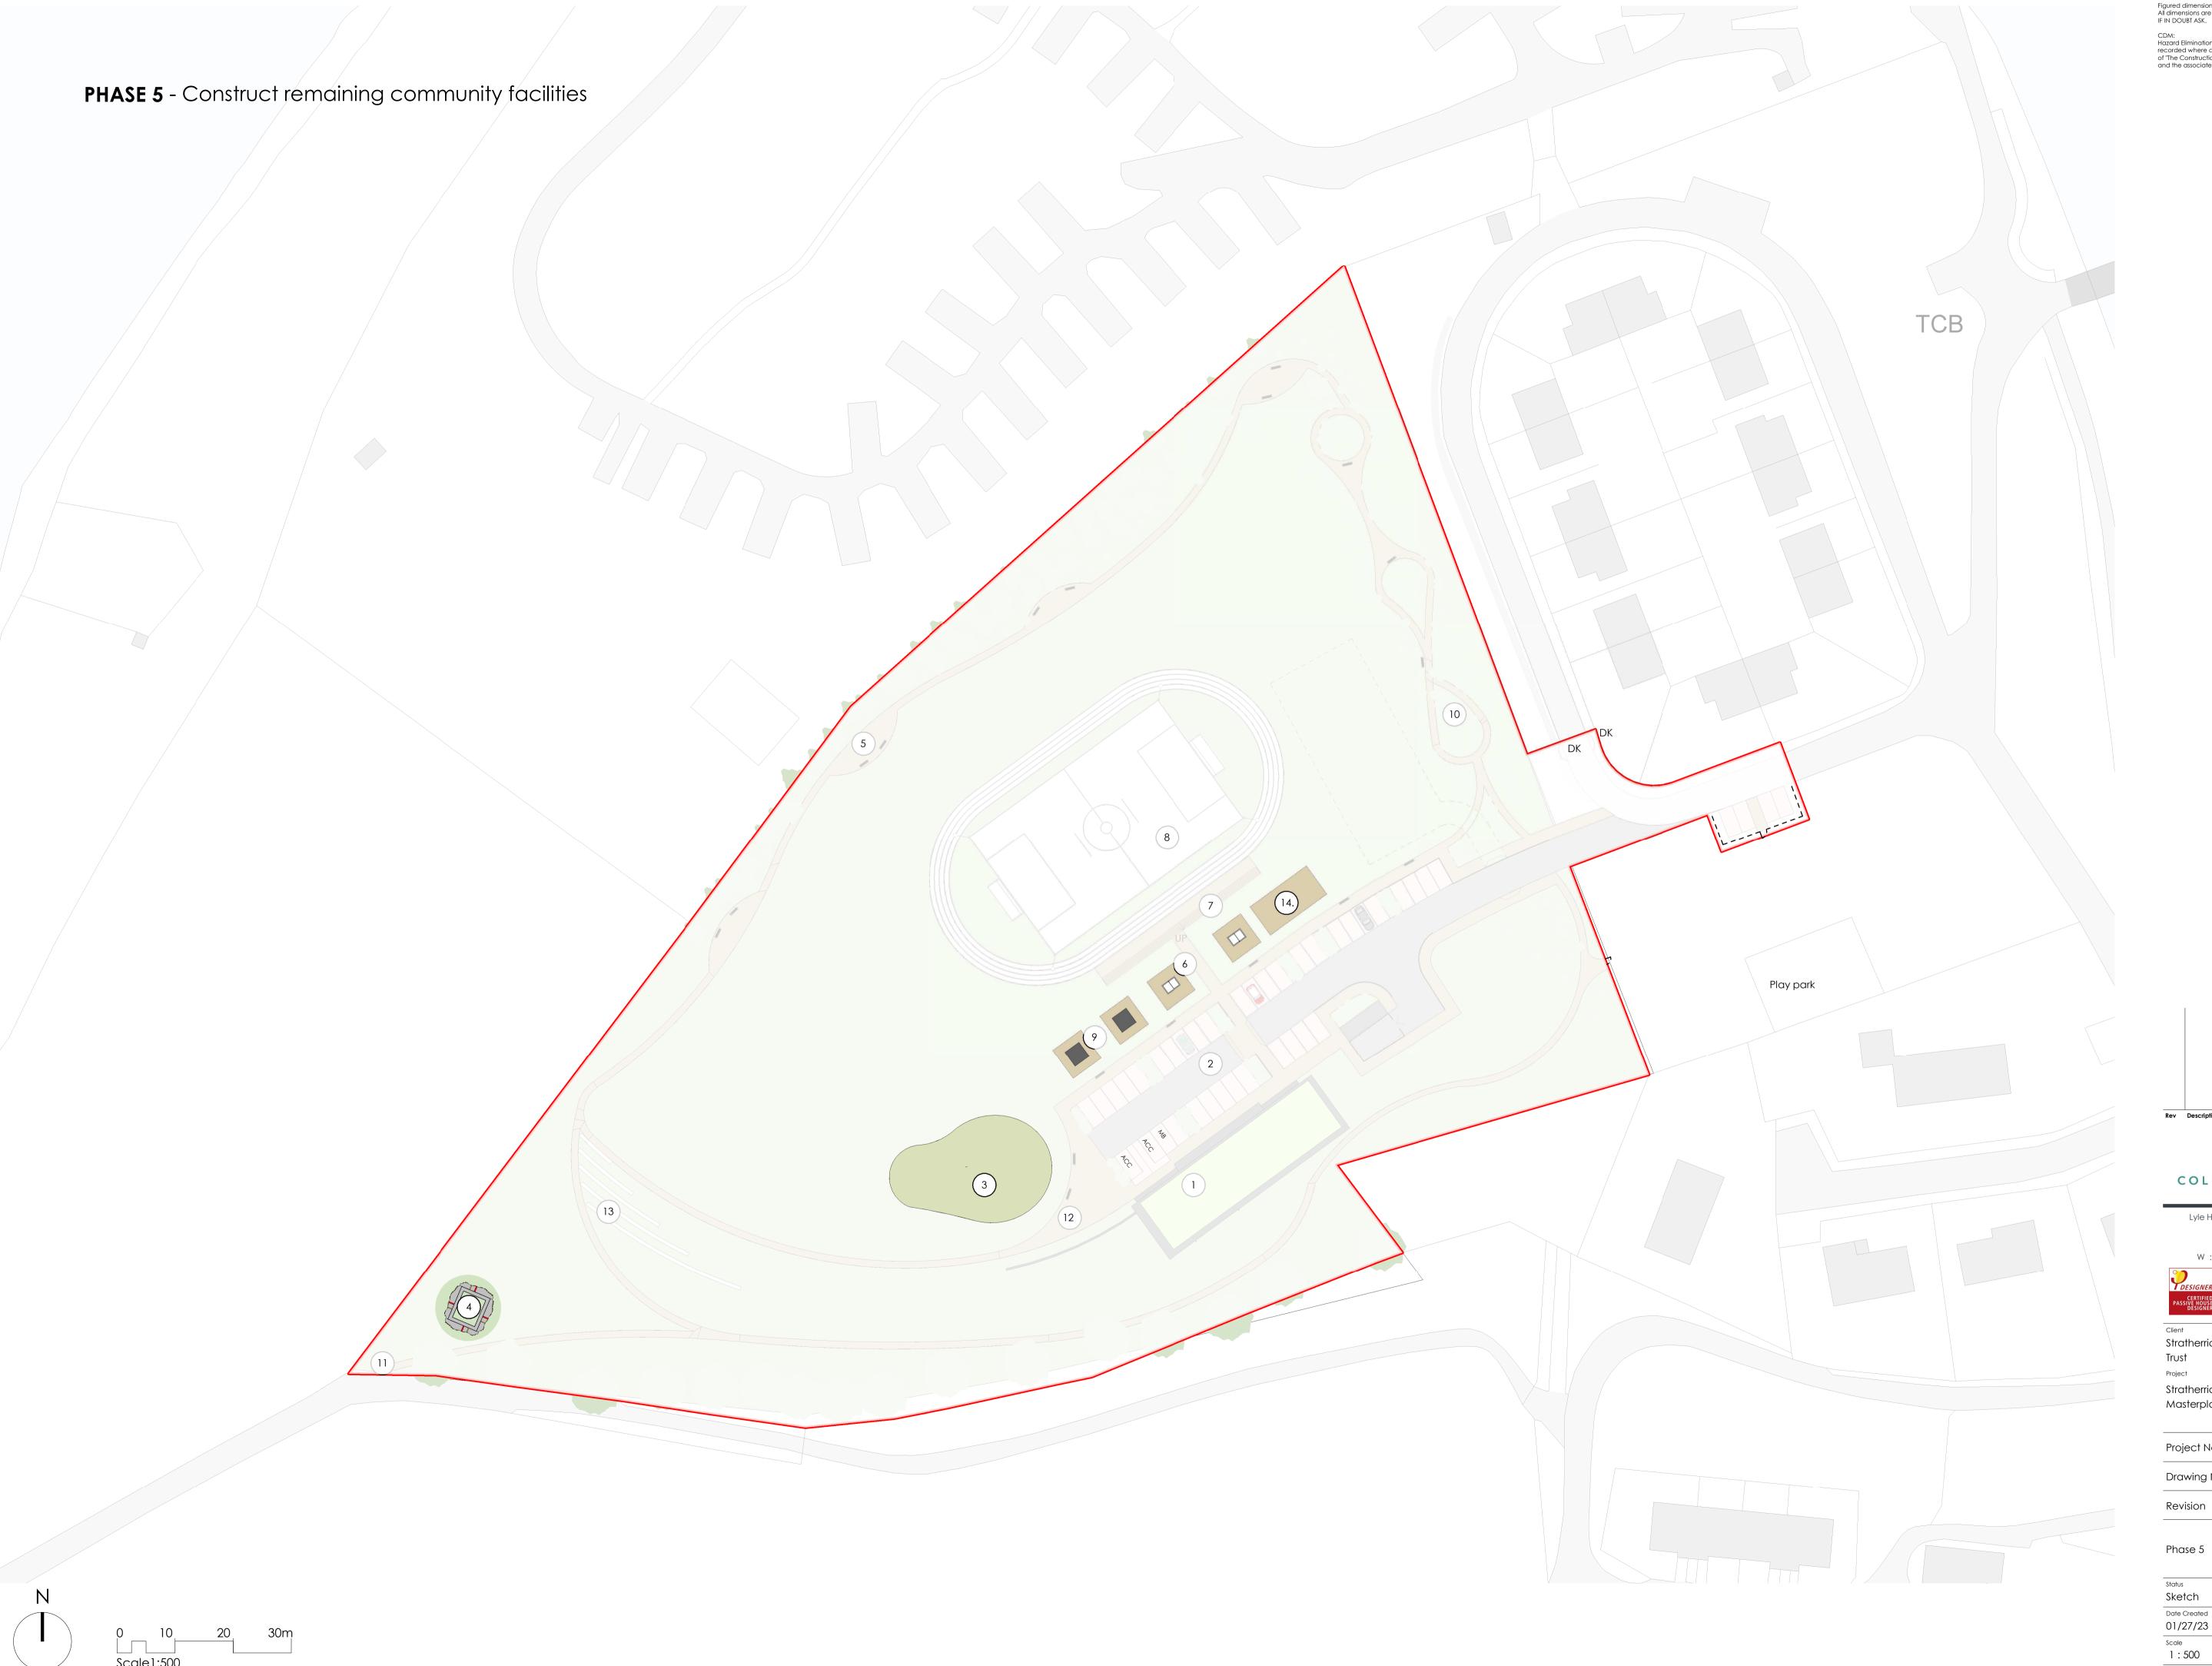

COLIN ARMSTRONG ARCHITECTS

Lyle House, Fairways Business Park, Inverness IV2 6AA

T : 01463 712 288 W : www.colinarmstrong.com

Stratherrick and Foyers Community
Trust

Stratherrick and Foyers Community Masterplan

| Project No. | 1863   |
|-------------|--------|
| Drawing No. | 90_107 |
| Revision    |        |

| Status       |          |
|--------------|----------|
| Sketch       |          |
| Date Created | Drawn by |
| 01/27/23     | RG       |
| Scale        | Sheet    |
| 1:500        | @ A1     |