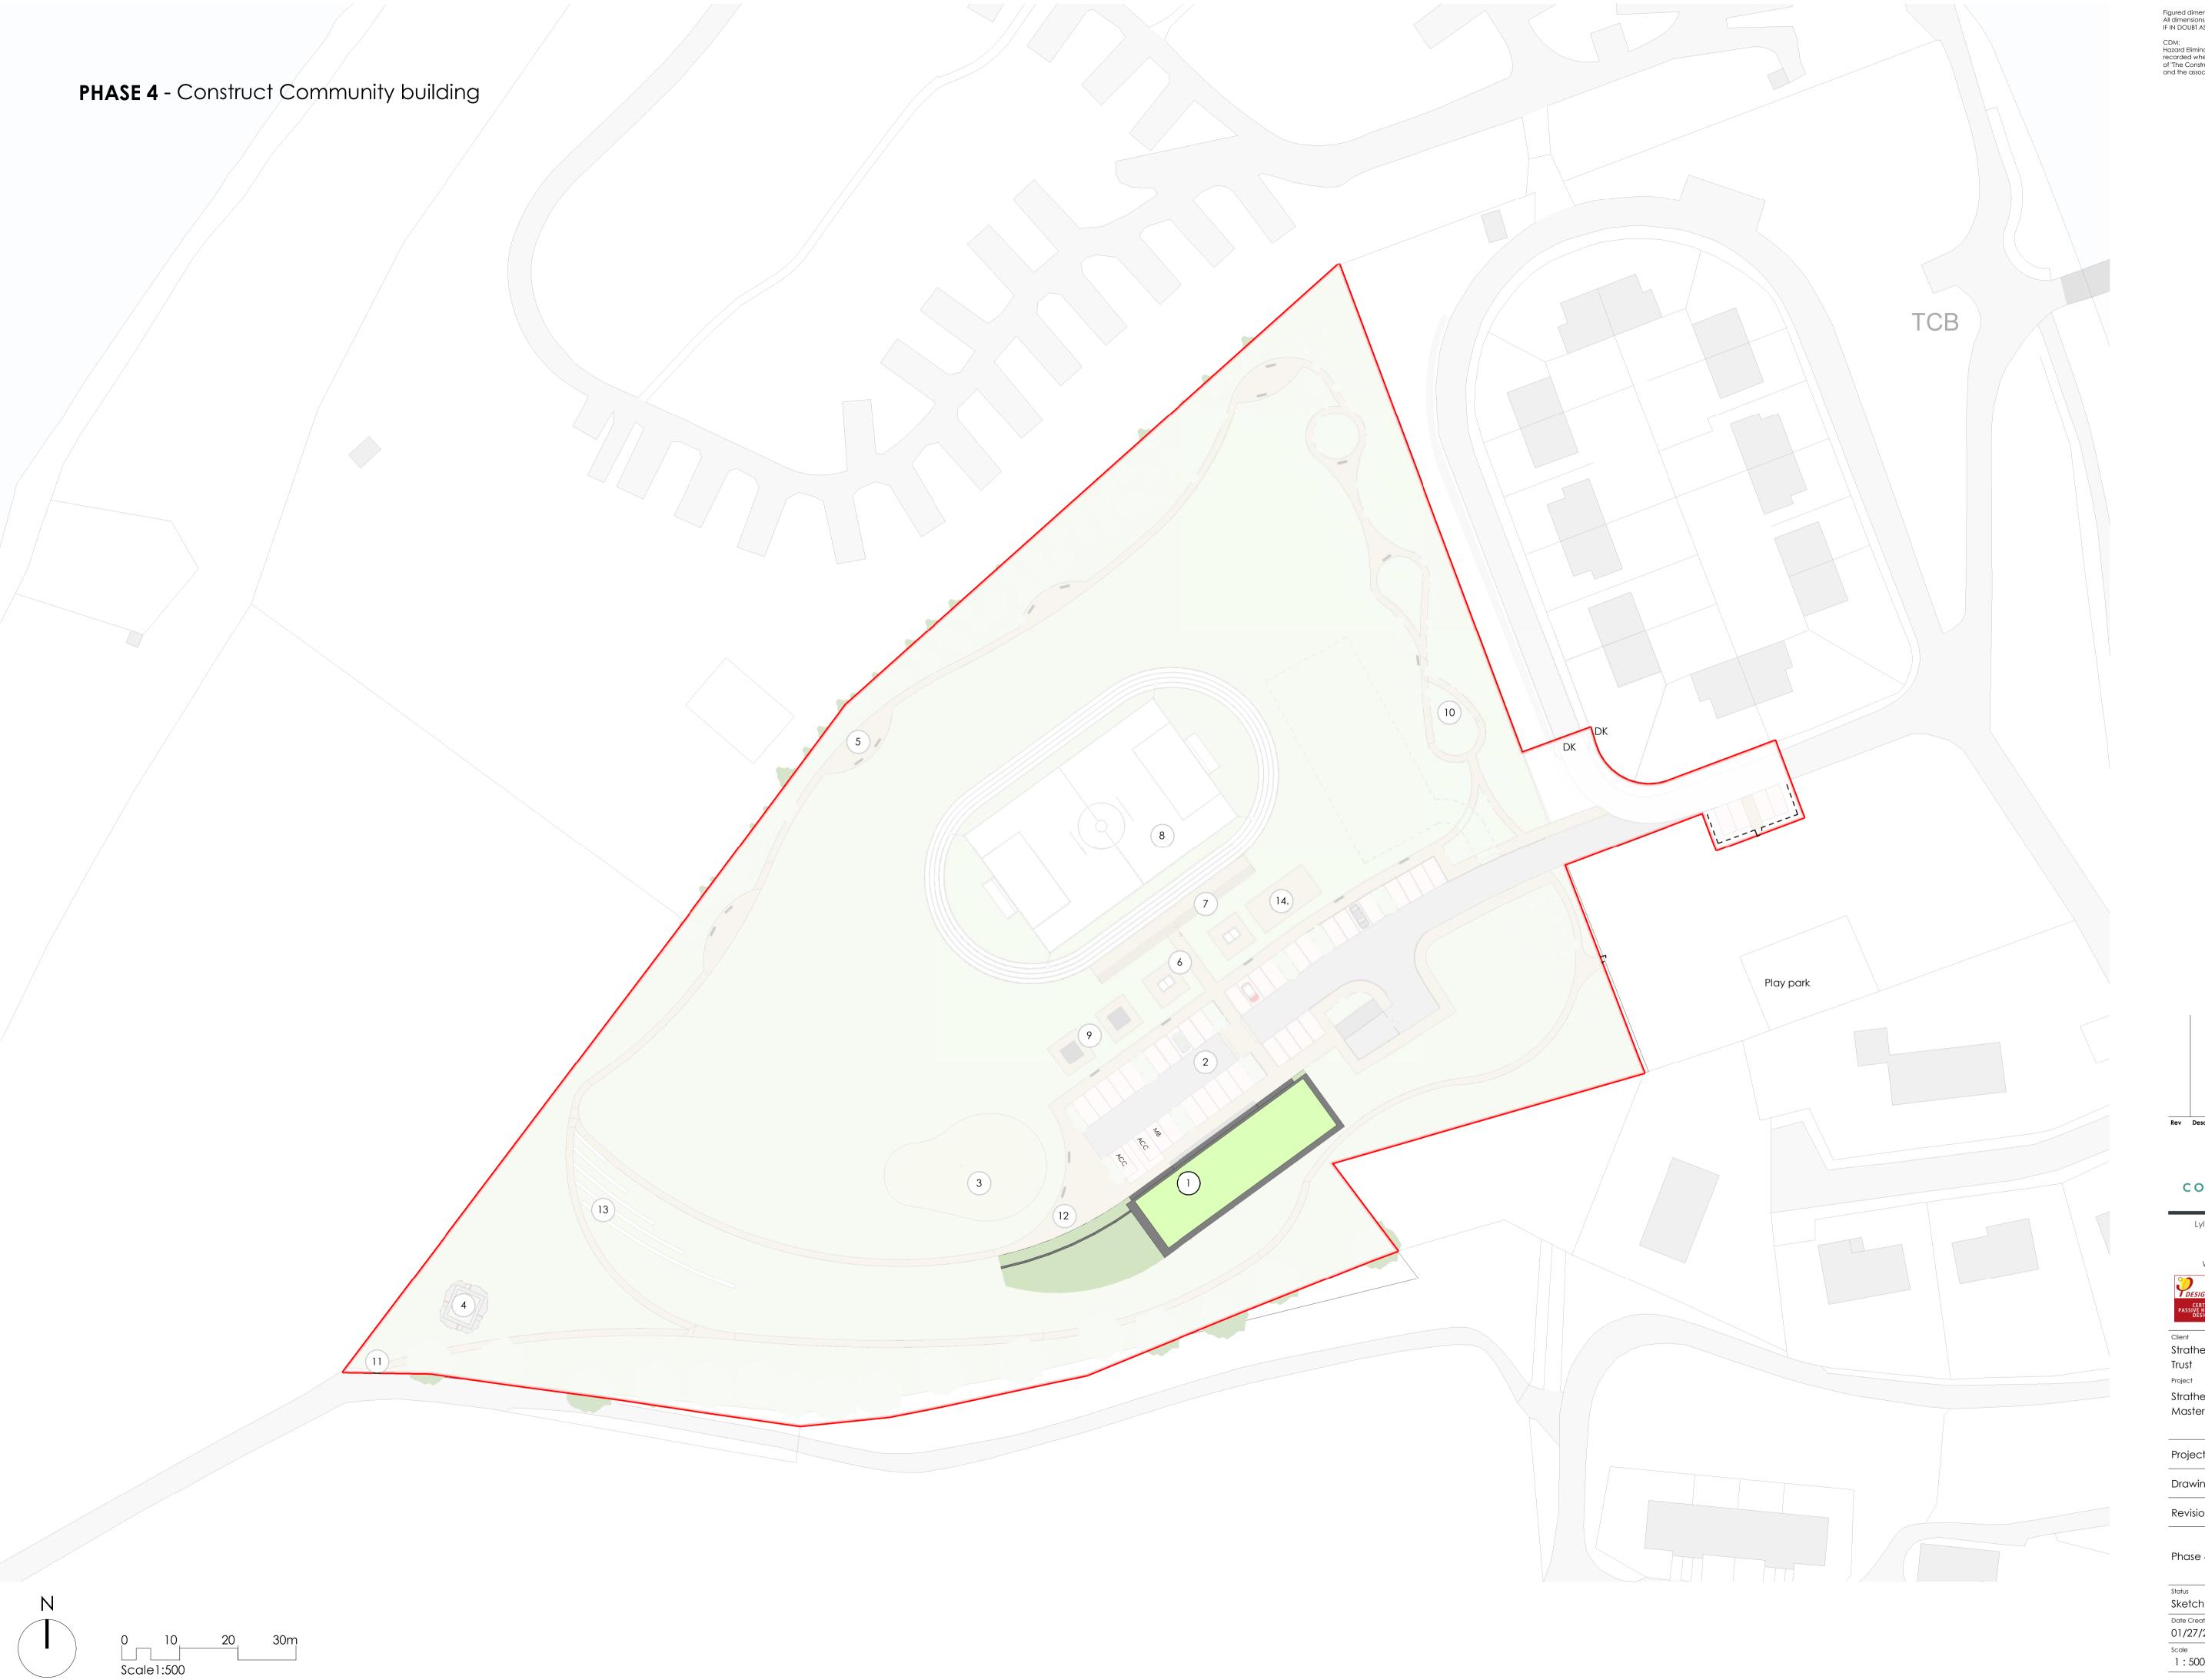

## COLIN ARMSTRONG ARCHITECTS

Lyle House, Fairways Business Park, Inverness IV2 6AA T : 01463 712 288 W : www.colinarmstrong.com

Stratherrick and Foyers Community Trust

Stratherrick and Foyers Community Masterplan

| Project No. | 1863   |
|-------------|--------|
| Drawing No. | 90_106 |
| Revision    |        |

Phase 4

| Status       |          |
|--------------|----------|
| Sketch       |          |
| Date Created | Drawn by |
| 01/27/23     | RG       |
| Scale        | Sheet    |
| 1:500        | @ A1     |

CDM:
Hazard Elimination & Risk Reduction has been undertaken and recorded where appropriate, in accordance with the requirements of "The Construction (Design and Management) Regulations 2015" and the associated "Industry Guidance for Designers"